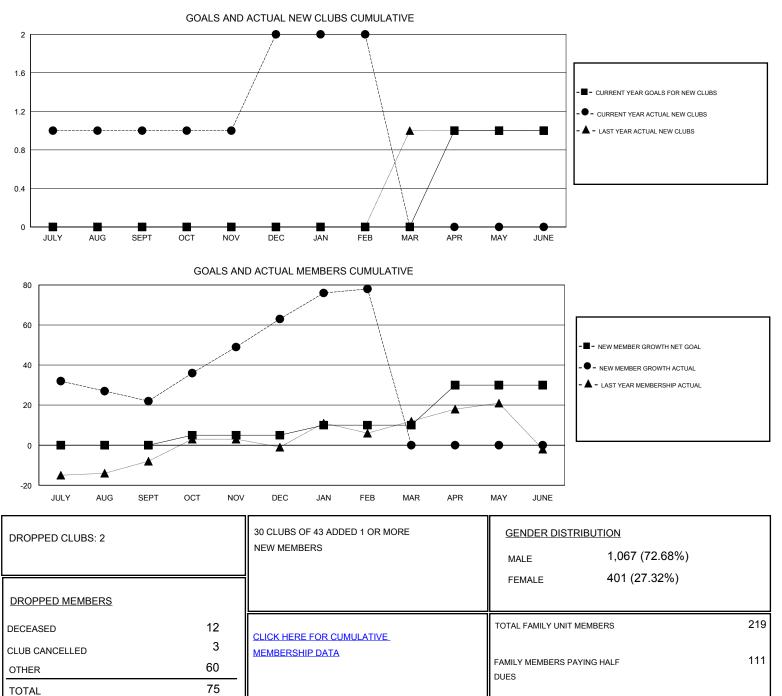

## Judy Hankom NAT.

| GMT: Judy Ha                               | nkom          | L         | OCATION MINNESO | Α                                          |                                                                |                                                              | GMT CA                                             |
|--------------------------------------------|---------------|-----------|-----------------|--------------------------------------------|----------------------------------------------------------------|--------------------------------------------------------------|----------------------------------------------------|
| Clubs                                      |               |           |                 | Members                                    |                                                                |                                                              |                                                    |
| RESULTS FOR 2016-2017                      |               |           |                 | RESULTS FOR 2016-2017                      |                                                                |                                                              |                                                    |
| QUARTER                                    | NEW CLUB GOAL | NEW CLUBS | DROPPED CLUBS   | QUARTER                                    | NEW MEMBER GROWTH<br>NET GOAL (not reinstated<br>or transfers) | NEW MEMBER<br>GROWTH ACTUAL (not<br>reinstated or transfers) | DROPPED<br>MEMBERS ACTUAL<br>(including transfers) |
| JULY/AUG/SEPT                              | 0             | 1         | 0<br>2          | JULY/AUG/SEPT                              | 0                                                              | 55<br>69                                                     | 33<br>28                                           |
| OCT/NOV/DEC<br>JAN/FEB/MAR<br>APR/MAY/JUNE | 0<br>1        | 0         | 0               | OCT/NOV/DEC<br>JAN/FEB/MAR<br>APR/MAY/JUNE | 5<br>20                                                        | 29<br>0                                                      | 28<br>14<br>0                                      |